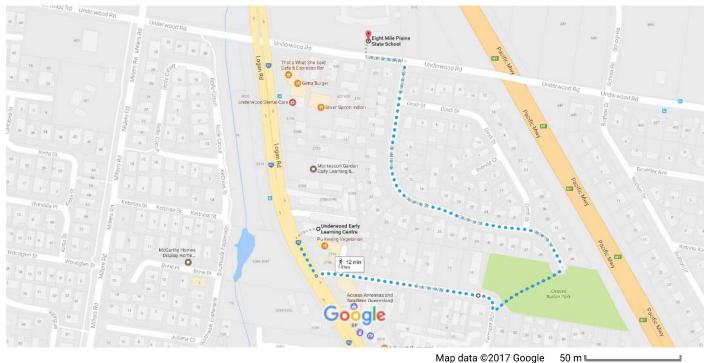

## Underwood Early Learning Centre to Eight Mile Plains State School

Walk 1.0 km, 12 min

62 m

## **Underwood Early Learning Centre**

Use caution - may involve errors or sections not suited for walking

2794 Logan Rd, Underwood QLD 4119

| 1 | 1. | Walk south on Logan Rd/State Route 95 towards Fermont Rd |
|---|----|----------------------------------------------------------|
| _ | 2  | Turn left ente Ferment Pd                                |

280 m

Turn left towards Caloma St 120 m

Continue onto Caloma St

450 m

Turn left onto Underwood Rd

Destination will be on the right 57 m

## Eight Mile Plains State School

480 Underwood Rd, Eight Mile Plains QLD 4113

These directions are for planning purposes only. You may find that construction projects, traffic, weather, or other events may cause conditions to differ from the map results, and you should plan your route accordingly. You must obey all signs or notices regarding your route.